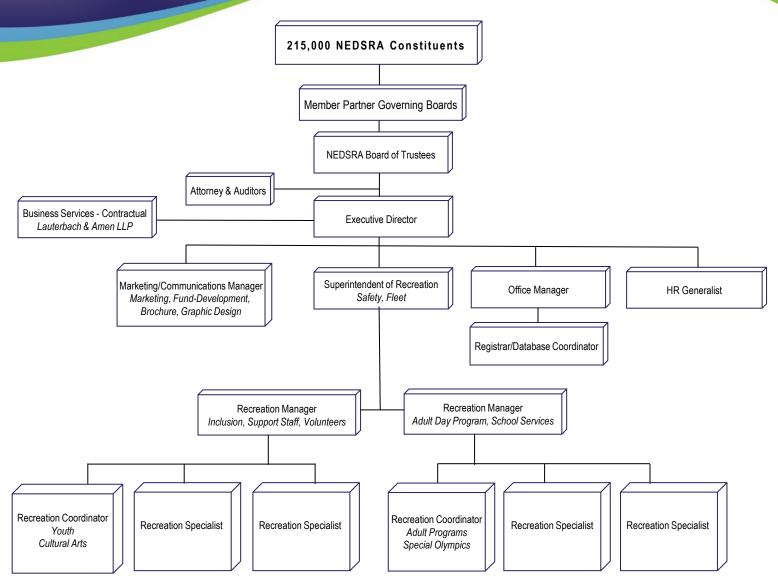

#### **Administration**

| Executive Director                 | Jerry Barton     |
|------------------------------------|------------------|
| Superintendent                     | Maggie Goode     |
| Office Manager                     | Marissa Jimenez  |
| Marketing & Communications Manager | Carlos Marroquin |
| HR Generalist                      | Rosario Lopez    |

#### **Legal Authority and Governance**

NEDSRA and its member partners were authorized to enter into a cooperative agreement by Section 8-10b of the Illinois Park District Code and Section 11-95-14 of the Illinois Municipal Code and the laws amendatory thereof and supplementary thereto and by Article VII Section 10 of the 1970 Constitution of the State of Illinois. An eleven-member Board of Trustees governs NEDSRA, and the day-to-day business operations are managed by an Executive Director as stipulated in its Articles of Agreement and Bylaws. The Board of Trustees consists of one representative from each member partner, usually the Executive Director. Each member partner has one vote on all matters before the Board. NEDSRA has no tax levying authority and depends on the contributions from the member partners from their Special Recreation Fund (tax levy) and other non-tax revenues generated from fees, special events, donations, and grants. The formula for member partner contributions is included in NEDSRA's Articles of Agreement.