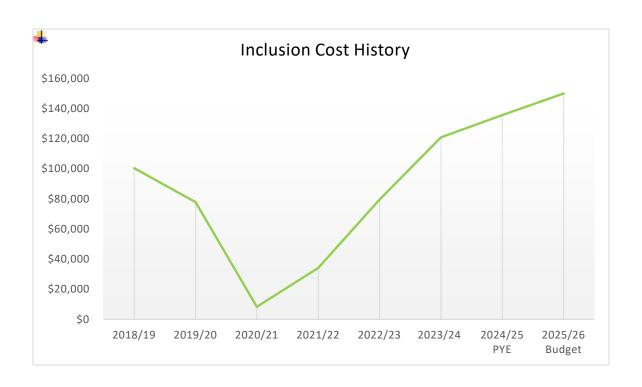

Inclusion wages are projected to increase due to more requests, and a high percentage of requests being filled.

Increased expenses in full-time wages and benefits are anticipated. Wages include a merit increase and salary adjustments based on industry standards and trends. NEDSRA's changing staff demographics will impact health insurance costs.