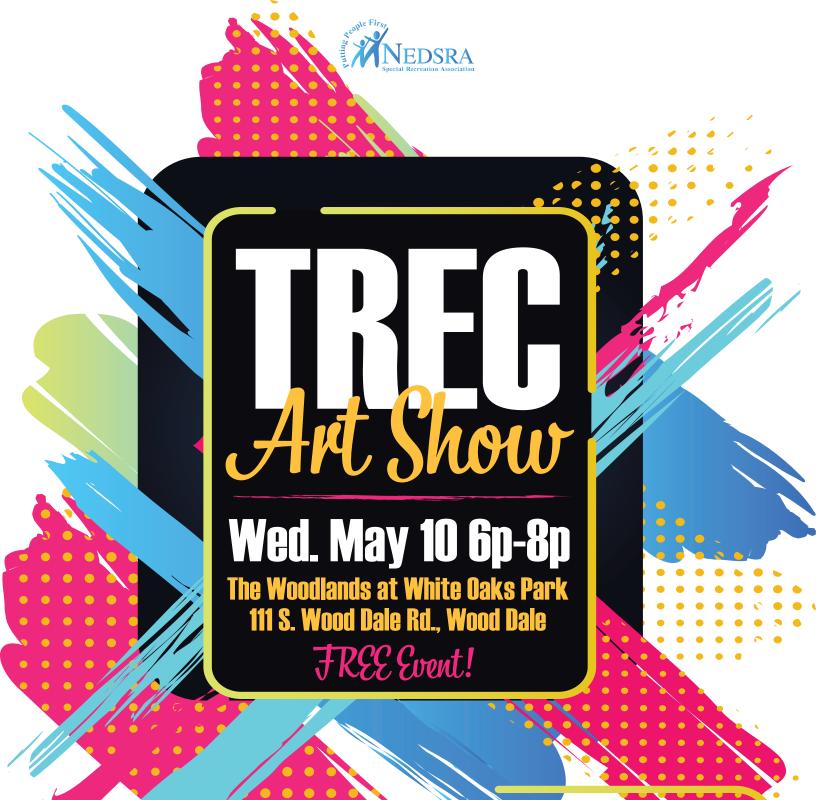

## Agenda Board of Trustees Regular Meeting Wednesday, May 10, 2023, 1:30 PM NEDSRA Office

| 1.  | Call Order                                                                                                                                      | Chairman Knautz                   |
|-----|-------------------------------------------------------------------------------------------------------------------------------------------------|-----------------------------------|
| 2.  | Roll Call                                                                                                                                       | Chairman Knautz                   |
| 3.  | Introduction of Guests and Staff                                                                                                                | Chairman Knautz                   |
| 4.  | <ul><li>Public Comments</li><li>a. For matters not on the agenda. Limited to one, three-minute comment per person Maximum 15 minutes.</li></ul> | Chairman Knautz<br>I.             |
| 5.  | Approval of Meeting Minutes<br>a. Approval of Board of Trustees Regular Meeting Minutes – April 5, 2023                                         | Chairman Knautz<br>Voice Vote     |
| 6.  | <b>Consent Agenda – Financial Reports</b><br>a. Ratify NEDSRA Disbursements and Financial Statements – Period Ending March 31,                  | Chairman Knautz2023Roll Call Vote |
| 7.  | Comments and Communications<br>a. TREC Art Show<br>b. NEDSRA Track Meet                                                                         | Executive Director Poole          |
| 8.  | Agency Report                                                                                                                                   | Executive Director Poole          |
| 9.  | Chairman of the Board Comments                                                                                                                  | Chairman Knautz                   |
| 10. | Unfinished Business                                                                                                                             | Chairman Knautz                   |
| 11. | New Business<br>a. Election of New Officers                                                                                                     | Chairman Knautz                   |
|     | i. Office of Chairman of the NEDSRA Board of Trustees                                                                                           | Chairman Knautz                   |
|     | Motion to retain current Chairman of the Board of Trustees                                                                                      | Roll Call Vote                    |
|     |                                                                                                                                                 |                                   |
|     | Motion to retain current Chairman of the Board of Trustees<br>ii. <b>Offices of Vice-Chairman and Secretary of the Board</b>                    | Roll Call Vote<br>Chairman Knautz |

- 7. <u>Comments and Communications.</u> Director Poole reminded the Board of Trustees to complete their online Statement of Economic Interest by the deadline of May 1, 2023.
- 8. <u>Agency Report.</u> Director Poole reported that the Addison Park District informed him of their plan to move forward with the roof and air conditioner project during the fiscal year 2024/2025. NEDSRA's anticipated cost would be \$600,000, which includes the rooftop unit. Superintendent Barton announced upcoming events, including RISE and the Washington D.C. trip with a group of 9 participants and 3 NEDSRA staff members. Manager Marroquin relayed follow-up information on the fundraisers he has been working on with Double Good Popcorn and a Cryo-Plunge with Restore Hyper Wellness. He also provided information on the upcoming TREC Art Show and NEDSRA Track Meet.
- **9.** <u>Chairman of the Board Comments.</u> Chairman Knautz welcomed Shannon Elsey and congratulated Trustee Friedrichs on his retirement coming up at the end of 2023. He also complimented NEDSRA staff for the well-put-together events he attended: the Huskies Sports Banquet and the Easter Egg Hunt.